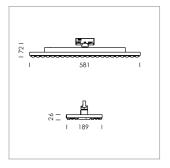

## Ontero TX

Article number: 21390004

## **LUMINAIRE**

Rotation angle 330°
Weight 3.1 kg
Protection rating . class IP 20 . I
Luminaire colour matt white

Surface-mounted luminaire with LED, rated life of the LED L80/B50 > 50000 h, colour rendering index CRI > 80, chromaticity tolerance 3 SDCM (initial), extra wide, homogeneous light distribution pattern, TIR-lens made of PMMA, power selection via DIP switch, 8 possible levels: 38 W (5530 lm), 42 W (6130 lm), 47 W (6700 lm), 52 W (7280 lm), 57 W (7850 lm , preset), 62W (8390 lm), 67 W (8950 lm), 72 W (9490 lm), rotation angle 330°, luminaire housing sheet steel, powder-coated, matt white,