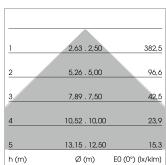

## LIGHT TECHNOLOGY

LED SMD-Board Light colour 830

Luminous flux 5570 - 9840 lm
System power 38 W - 72 W
Luminaire Efficiency 147 lm/W - 137 lm/W
Reflector Xtra WideFlood

Beam angle 90°

## **LUMINAIRE**

Rotation angle 330°
Weight 3.1 kg
Protection rating . class IP 20 . I
Luminaire colour matt white

Surface-mounted luminaire with LED, rated life of the LED L80/B50 > 50000 h, colour rendering index CRI > 80, chromaticity tolerance 3 SDCM (initial), extra wide, homogeneous light distribution pattern, TIR-lens made of PMMA, power selection via DIP switch, 8 possible levels: 38 W (5530 lm), 42 W (6130 lm), 47 W (6700 lm), 52 W (7280 lm), 57 W (7850 lm , preset), 62W (8390 lm), 67 W (8950 lm), 72 W (9490 lm), rotation angle 330°, luminaire housing sheet steel, powder-coated, matt white,