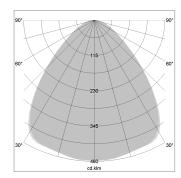

## LIGHT TECHNOLOGY

LED SMD-Board Light colour 830

Luminous flux 5570 - 9840 lm
System power 38 W - 72 W
Luminaire Efficiency 147 lm/W - 137 lm/W
Reflector Xtra WideFlood

Beam angle 90°