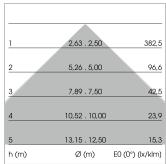

## LIGHT TECHNOLOGY

LED SMD-Board Light colour 830

Luminous flux 5570 - 9840 lm
System power 38 W - 72 W
Luminaire Efficiency 147 lm/W - 137 lm/W
Reflector Xtra WideFlood

Beam angle 90°

## **LUMINAIRE**

Rotation angle 330°
Weight 3.1 kg
Protection rating . class IP 20 . I
Luminaire colour matt silver

Surface-mounted luminaire with LED, rated life of the LED L80/B50 > 50000 h, colour rendering index CRI > 80, chromaticity tolerance 3 SDCM (initial), extra wide, homogeneous light distribution pattern, TIR-lens made of PMMA, power selection via DIP switch, 8 possible levels: 38 W (5530 lm), 42 W (6130 lm), 47 W (6700 lm), 52 W (7280 lm), 57 W (7850 lm , preset), 62W (8390 lm), 67 W (8950 lm), 72 W (9490 lm), rotation angle 330°, luminaire housing sheet steel, powder-coated, matt silver,