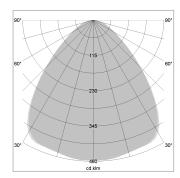

## LIGHT TECHNOLOGY

LED SMD-Board Light colour 830

Luminous flux 5570 - 9840 lm
System power 38 W - 72 W
Luminaire Efficiency 147 lm/W - 137 lm/W
Reflector Xtra WideFlood

Beam angle 90°

## **LUMINAIRE**

Rotation angle 330°
Weight 3.1 kg
Protection rating . class IP 20 . I
Luminaire colour matt silver

Surface-mounted luminaire with LED, rated life of the LED L80/B50 > 50000 h, colour rendering index CRI > 80, chromaticity tolerance 3 SDCM (initial), extra wide, homogeneous light distribution pattern, TIR-lens made of PMMA, power selection via DIP switch, 8 possible levels: 38 W (5530 lm), 42 W (6130 lm), 47 W (6700 lm), 52 W (7280 lm), 57 W (7850 lm , preset), 62W (8390 lm), 67 W (8950 lm), 72 W (9490 lm), rotation angle 330°, luminaire housing sheet steel, powder-coated, matt silver,