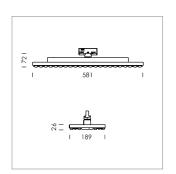

## Ontero TX

Article number: 21390007

## **LUMINAIRE**

Rotation angle 330°
Weight 3.1 kg
Protection rating . class IP 20 . I
Luminaire colour matt silver

Surface-mounted luminaire with LED, rated life of the LED L80/B50 > 50000 h, colour rendering index CRI > 80, chromaticity tolerance 3 SDCM (initial), extra wide, homogeneous light distribution pattern, TIR-lens made of PMMA, power selection via DIP switch, 8 possible levels: 38 W (5530 lm), 42 W (6130 lm), 47 W (6700 lm), 52 W (7280 lm), 57 W (7850 lm , preset), 62W (8390 lm), 67 W (8950 lm), 72 W (9490 lm), rotation angle 330°, luminaire housing sheet steel, powder-coated, matt silver,