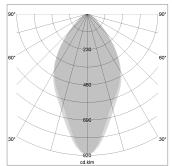

## LIGHT TECHNOLOGY

LED SMD-Board Light colour 830

Luminous flux5630 - 9950 lmSystem power38 W - 72 WLuminaire Efficiency148 lm/W - 138 lm/W

Reflector WideFlood Beam angle 60°

## **OPTIONAL**

Surface-mounted luminaire with LED, rated life of the LED L80/B50 > 50000 h, colour rendering index CRI > 80, chromaticity tolerance 3 SDCM (initial), double asymmetrical light distribution pattern, TIR-lens made of PMMA, Driver with power selection via DIP switch, 8 possible levels: 38 W (5410 lm), 42 W (6000 lm), 47 W (6550 lm), 52 W (7120 lm), 57 W (7680 lm), 62W (8210 lm), 67 W (8750 lm), 72 W (9290 lm), 62 Watt preselected, rotation angle 330°, luminaire housing sheet steel, powder-coated, matt silver,