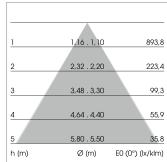

## LIGHT TECHNOLOGY

LED SMD-Board Light colour 830

Luminous flux5630 - 9950 lmSystem power38 W - 72 WLuminaire Efficiency148 lm/W - 138 lm/W

Reflector WideFlood Beam angle 60°

## **OPTIONAL**

Surface-mounted luminaire with LED, rated life of the LED L80/B50 > 50000 h, colour rendering index CRI > 80, chromaticity tolerance 3 SDCM (initial), double asymmetrical light distribution pattern, TIR-lens made of PMMA, Driver with power selection via DIP switch, 8 possible levels: 38 W (5410 lm), 42 W (6000 lm), 47 W (6550 lm), 52 W (7120 lm), 57 W (7680 lm), 62W (8210 lm), 67 W (8750 lm), 72 W (9290 lm), 62 Watt preselected, rotation angle 330°, luminaire housing sheet steel, powder-coated, matt silver,