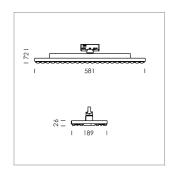

## **LUMINAIRE**

Rotation angle 330°
Weight 3.1 kg
Protection rating . class IP20 . I
Luminaire colour matt silver

## **OPTIONAL**

Surface-mounted luminaire with LED, rated life of the LED L80/B50 > 50000 h, colour rendering index CRI > 80, chromaticity tolerance 3 SDCM (initial), double asymmetrical light distribution pattern, TIR-lens made of PMMA, Driver with power selection via DIP switch, 8 possible levels: 38 W (5410 lm), 42 W (6000 lm), 47 W (6550 lm), 52 W (7120 lm), 57 W (7680 lm), 62W (8210 lm), 67 W (8750 lm), 72 W (9290 lm), 62 Watt preselected, rotation angle 330°, luminaire housing sheet steel, powder-coated, matt silver,