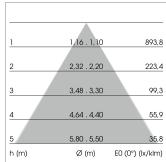

## LIGHT TECHNOLOGY

SMD-Board LED Light colour

Luminous flux 5790 - 10230 lm 38 W - 72 W System power Luminaire Efficiency 152 lm/W - 142 lm/W

Reflector WideFlood Beam angle 60°