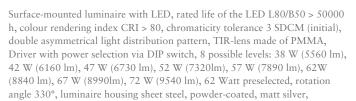

## LIGHT TECHNOLOGY

SMD-Board LED Light colour

Luminous flux 5790 - 10230 lm 38 W - 72 W System power Luminaire Efficiency 152 lm/W - 142 lm/W

Reflector WideFlood Beam angle 60°

## **OPTIONAL**

×

inclusiv driver unit: 220-240 V~ / 50-60 Hz, DALI, max. 15 luminaires per circuit (B16A fuse), temperature protection

Note: All data are typical values. System features may change with product improvements due to technical advances. Errors excepted.