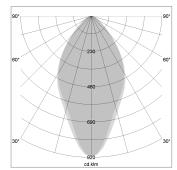

## LIGHT TECHNOLOGY

SMD-Board LED Light colour

Luminous flux 5790 - 10230 lm 38 W - 72 W System power Luminaire Efficiency 152 lm/W - 142 lm/W

Reflector WideFlood Beam angle 60°