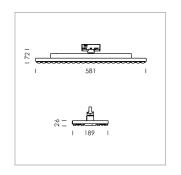

## Ontero TX

Article number: 21410008

## **LUMINAIRE**

330° Rotation angle 3.1 kg Weight Protection rating . class IP20.I Luminaire colour matt silver