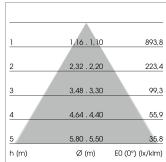

## LIGHT TECHNOLOGY

LED SMD-Board Light colour 840

Luminous flux6010 - 10620 lmSystem power38 W - 72 WLuminaire Efficiency158 lm/W - 148 lm/W

Reflector WideFlood Beam angle 60°