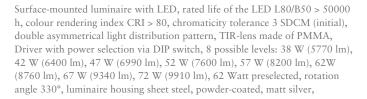

## LIGHT TECHNOLOGY

LED SMD-Board Light colour 840

Luminous flux6010 - 10620 lmSystem power38 W - 72 WLuminaire Efficiency158 lm/W - 148 lm/W

Reflector WideFlood Beam angle 60°

## **LUMINAIRE**

Rotation angle 330°
Weight 3.1 kg
Protection rating . class IP20 . I
Luminaire colour matt silver