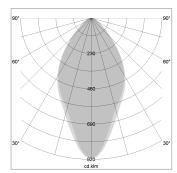

## LIGHT TECHNOLOGY

LED SMD-Board Light colour 840

Luminous flux6010 - 10620 lmSystem power38 W - 72 WLuminaire Efficiency158 lm/W - 148 lm/W

Reflector WideFlood Beam angle 60°