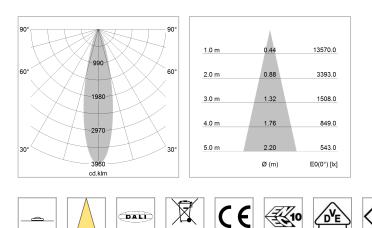

## LIGHT TECHNOLOGY

| LED                  | COB      |
|----------------------|----------|
| Light colour         | 830      |
| Luminous flux        | 3710 lm  |
| System power         | 34 W     |
| Luminaire Efficiency | 112 lm/W |
| Reflector            | Medium   |
| Beam angle           | 25°      |