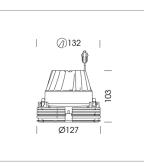

## LUMINAIRE

| Rotation angle            |
|---------------------------|
| Swivel angle              |
| Weight                    |
| Protection rating . class |
| Luminaire colour          |

350° +30° / -30° 0.70 kg IP20 . III black

### OPTIONAL

RAL-colours, NCS-colours (powder coating or wet spraying) on inquiry, surface alloys on inquiry, honeycomb louver

Recessed directional spot, flush with ceiling with LED, rated life of the LED L80/B10 > 50000 h, colour rendering index CRI > 80, chromaticity tolerance 2 SDCM (initial), LED hybrid technology, 3D silicone lens to reduce the proportion of scattered light, reflector with circular light distribution pattern, reflector pure aluminium 99,99% in MIRO-Silver®, segmented and faceted, exchangeable reflector unit in high-sheen black plastic, with glass cover, luminaire head designed as heat sink die-cast aluminium, black anodized, rotation angle 350°, swivel angle +30°/-30°, Ceiling plaster die-cast aluminum, trim plastic injection molding, black, separate driver unit