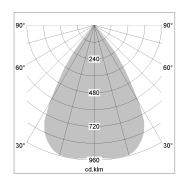

## LIGHT TECHNOLOGY

LED COB
Light colour 830
Luminous flux 3060 lm
System power 34 W
Luminaire Efficiency 92 lm/W
Reflector Downlight
Beam angle 60°