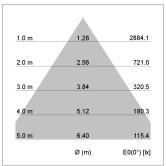

## LIGHT TECHNOLOGY

LED COB
Light colour 830
Luminous flux 3060 lm
System power 34 W
Luminaire Efficiency 92 lm/W
Reflector Downlight
Beam angle 60°