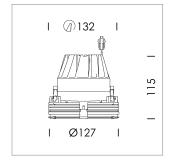

## **LUMINAIRE**

Weight 0.65 kg
Protection rating . class IP20 . III
Luminaire colour black

## **OPTIONAL**

RAL-colours, NCS-colours (powder coating or wet spraying) on inquiry, surface alloys on inquiry, honeycomb louver

Recessed downlight, flush with ceiling with LED, rated life of the LED L80/B10 > 50000 h, colour rendering index CRI > 80, chromaticity tolerance 2 SDCM (initial), reflector with homogeneous light distribution pattern, diffuser lens, translucent, darklight reflector, aluminium, metallised, highgloss, luminaire head die-cast aluminium, black anodized black anodized, Ceiling plaster die-cast aluminum, trim plastic injection molding, black, separate driver unit