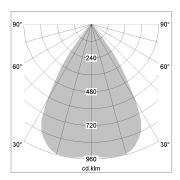

## LIGHT TECHNOLOGY

LED COB
Light colour 835
Luminous flux 3090 lm
System power 34 W
Luminaire Efficiency 93 lm/w
Reflector Downlight
Beam angle 60°