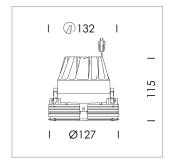

## **LUMINAIRE**

Weight 0.65 kg
Protection rating . class IP 20 . III
Luminaire colour black

## **OPTIONAL**

RAL-colours, NCS-colours (powder coating or wet spraying) on inquiry, surface alloys on inquiry, honeycomb louver

Recessed downlight, flush with ceiling with LED, rated life of the LED L80/B10 > 50000 h, colour rendering index CRI > 80, chromaticity tolerance 2 SDCM (initial), reflector with homogeneous light distribution pattern, diffuser lens, translucent, darklight reflector, aluminium, metallised, highgloss, luminaire head die-cast aluminium, black anodized black anodized, Ceiling plaster die-cast aluminum, trim plastic injection molding, black, separate driver unit