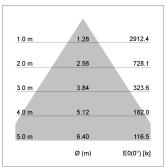

## LIGHT TECHNOLOGY

LED COB
Light colour 835
Luminous flux 3090 lm
System power 34 W
Luminaire Efficiency 93 lm/w
Reflector Downlight
Beam angle 60°