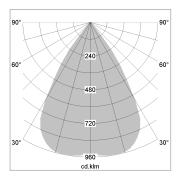

## LIGHT TECHNOLOGY

LED COB
Light colour 840
Luminous flux 1720 lm
System power 15 W
Luminaire Efficiency 111 lm/W
Reflector Downlight
Beam angle 60°