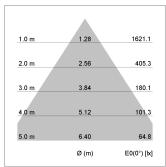

## LIGHT TECHNOLOGY

LED COB
Light colour 840
Luminous flux 1720 lm
System power 15 W
Luminaire Efficiency 111 lm/W
Reflector Downlight
Beam angle 60°