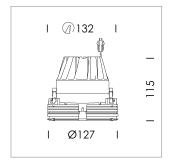

## **LUMINAIRE**

Weight 0.65 kg
Protection rating . class IP 20 . III
Luminaire colour black

## **OPTIONAL**

RAL-colours, NCS-colours (powder coating or wet spraying) on inquiry, surface alloys on inquiry, honeycomb louver

Recessed downlight, flush with ceiling with LED, rated life of the LED L80/B10 > 50000 h, colour rendering index CRI > 80, chromaticity tolerance 2 SDCM (initial), reflector with homogeneous light distribution pattern, diffuser lens, translucent, darklight reflector, aluminium, metallised, highgloss, luminaire head die-cast aluminium, black anodized black anodized, Ceiling plaster die-cast aluminum, trim plastic injection molding, black, separate driver unit