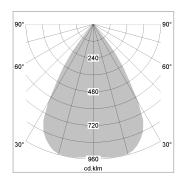

## LIGHT TECHNOLOGY

LED COB
Light colour 840
Luminous flux 2410 lm
System power 23 W
Luminaire Efficiency 104 lm/W
Reflector Downlight
Beam angle 60°