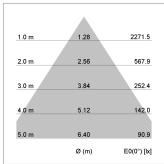

## LIGHT TECHNOLOGY

LED COB
Light colour 840
Luminous flux 2410 lm
System power 23 W
Luminaire Efficiency 104 lm/W
Reflector Downlight
Beam angle 60°