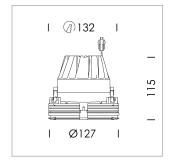

## **LUMINAIRE**

Weight 0.65 kg
Protection rating . class IP 20 . III
Luminaire colour black

## **OPTIONAL**

RAL-colours, NCS-colours (powder coating or wet spraying) on inquiry, surface alloys on inquiry, honeycomb louver

Recessed downlight, flush with ceiling with LED, rated life of the LED L80/B10 > 50000 h, colour rendering index CRI > 80, chromaticity tolerance 2 SDCM (initial), reflector with homogeneous light distribution pattern, diffuser lens, translucent, darklight reflector, aluminium, metallised, highgloss, luminaire head die-cast aluminium, black anodized black anodized, Ceiling plaster die-cast aluminum, trim plastic injection molding, black, separate driver unit