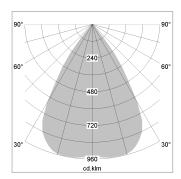

## LIGHT TECHNOLOGY

LED COB
Light colour 840
Luminous flux 3160 lm
System power 34 W
Luminaire Efficiency 95 lm/W
Reflector Downlight
Beam angle 60°