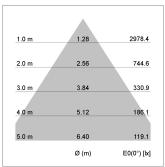

## LIGHT TECHNOLOGY

LED COB
Light colour 840
Luminous flux 3160 lm
System power 34 W
Luminaire Efficiency 95 lm/W
Reflector Downlight
Beam angle 60°