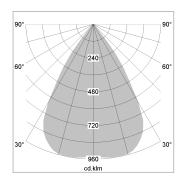

## LIGHT TECHNOLOGY

LED COB
Light colour 840
Luminous flux 3690 lm
System power 41 W
Luminaire Efficiency 90 lm/W
Reflector Downlight
Beam angle 60°