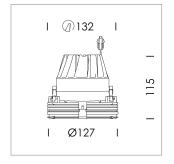

## Intara CX

Article number: 51490003

## **LUMINAIRE**

Weight 0.65 kg
Protection rating . class IP 20 . III
Luminaire colour black