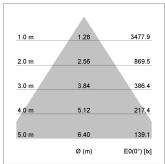

## LIGHT TECHNOLOGY

LED COB
Light colour 840
Luminous flux 3690 lm
System power 41 W
Luminaire Efficiency 90 lm/W
Reflector Downlight
Beam angle 60°