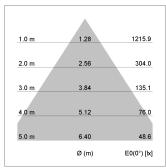

## LIGHT TECHNOLOGY

LED COB
Light colour 927
Luminous flux 1290 lm
System power 15 W
Luminaire Efficiency 83 lm/W
Reflector Downlight
Beam angle 60°