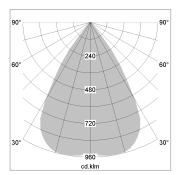

## LIGHT TECHNOLOGY

LED COB
Light colour 927
Luminous flux 1290 lm
System power 15 W
Luminaire Efficiency 83 lm/W
Reflector Downlight
Beam angle 60°