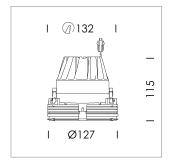

## **LUMINAIRE**

Weight 0.65 kg
Protection rating . class IP 20 . III
Luminaire colour black

## **OPTIONAL**

RAL-colours, NCS-colours (powder coating or wet spraying) on inquiry, surface alloys on inquiry, honeycomb louver

Recessed downlight, flush with ceiling with LED, rated life of the LED L80/B10 > 50000 h, colour rendering index CRI > 90, chromaticity tolerance 2 SDCM (initial), reflector with homogeneous light distribution pattern, diffuser lens, translucent, darklight reflector, aluminium, metallised, highgloss, luminaire head die-cast aluminium, black anodized black anodized, Ceiling plaster die-cast aluminum, trim plastic injection molding, black, separate driver unit