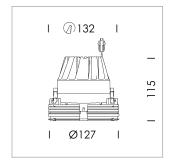

#### **LUMINAIRE**

Weight 0.65 kg
Protection rating . class IP 20 . III
Luminaire colour black

### **OPTIONAL**

RAL-colours, NCS-colours (powder coating or wet spraying) on inquiry, surface alloys on inquiry, honeycomb louver

Recessed downlight, flush with ceiling with LED, rated life of the LED L80/B10 > 50000 h, colour rendering index CRI > 90, chromaticity tolerance 2 SDCM (initial), reflector with homogeneous light distribution pattern, diffuser lens, translucent, darklight reflector, aluminium, metallised, highgloss, luminaire head die-cast aluminium, black anodized black anodized, Ceiling plaster die-cast aluminum, trim plastic injection molding, black, separate driver unit