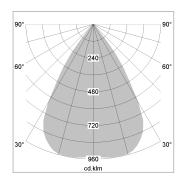

#### LIGHT TECHNOLOGY

LED COB
Light colour 927
Luminous flux 1800 lm
System power 23 W
Luminaire Efficiency 78 lm/W
Reflector Downlight
Beam angle 60°