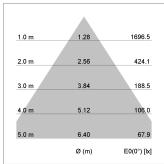

#### LIGHT TECHNOLOGY

LED COB
Light colour 927
Luminous flux 1800 lm
System power 23 W
Luminaire Efficiency 78 lm/W
Reflector Downlight
Beam angle 60°