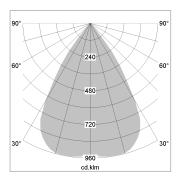

## LIGHT TECHNOLOGY

LED COB
Light colour 927
Luminous flux 2370 lm
System power 34 W
Luminaire Efficiency 71 lm/W
Reflector Downlight
Beam angle 60°