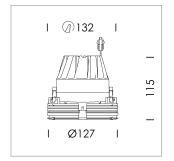

## **LUMINAIRE**

Weight 0.65 kg
Protection rating . class IP 20 . III
Luminaire colour black