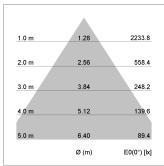

## LIGHT TECHNOLOGY

LED COB
Light colour 927
Luminous flux 2370 lm
System power 34 W
Luminaire Efficiency 71 lm/W
Reflector Downlight
Beam angle 60°