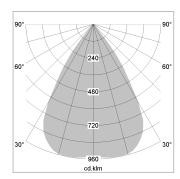

## LIGHT TECHNOLOGY

LED COB
Light colour BeCool
Luminous flux 1520 lm
System power 23 W
Luminaire Efficiency 65 lm/W
Reflector Downlight
Beam angle 60°