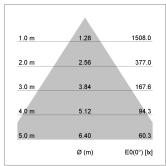

## LIGHT TECHNOLOGY

LED COB
Light colour BeCool
Luminous flux 1520 lm
System power 23 W
Luminaire Efficiency 65 lm/W
Reflector Downlight
Beam angle 60°