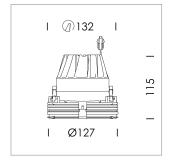

## **LUMINAIRE**

Weight 0.65 kg
Protection rating . class IP 20 . III
Luminaire colour black