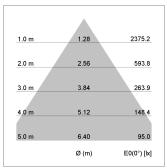

## LIGHT TECHNOLOGY

LED COB
Light colour BeCool
Luminous flux 2590 lm
System power 41 W
Luminaire Efficiency 63 lm/W
Reflector Downlight
Beam angle 60°