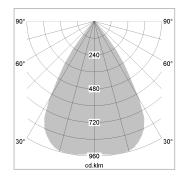

## LIGHT TECHNOLOGY

LED COB
Light colour BeCool
Luminous flux 2590 lm
System power 41 W
Luminaire Efficiency 63 lm/W
Reflector Downlight
Beam angle 60°