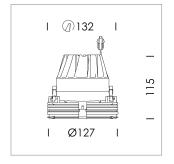

## Intara CX

Article number: 51490006

## **LUMINAIRE**

Weight 0.65 kg
Protection rating . class IP 20 . III
Luminaire colour black