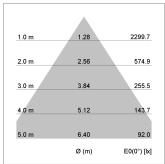

## LIGHT TECHNOLOGY

LED COB
Light colour GoldenBread
Luminous flux 2440 lm
System power 34 W
Luminaire Efficiency 72 lm/W
Reflector Downlight
Beam angle 60°