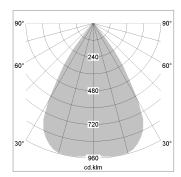

## LIGHT TECHNOLOGY

LED COB
Light colour GoldenBread
Luminous flux 2440 lm
System power 34 W
Luminaire Efficiency 72 lm/W
Reflector Downlight
Beam angle 60°