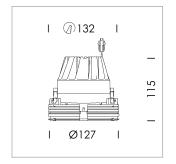

## **LUMINAIRE**

Weight 0.65 kg
Protection rating . class IP 20 . III
Luminaire colour black

## **OPTIONAL**

RAL-colours, NCS-colours (powder coating or wet spraying) on inquiry, surface alloys on inquiry, honeycomb louver

Recessed downlight, flush with ceiling with LED, rated life of the LED L80/B10 > 50000 h, chromaticity tolerance 3 SDCM (initial), reflector with homogeneous light distribution pattern, diffuser lens, translucent, darklight reflector, aluminium, metallised, highgloss, luminaire head die-cast aluminium, black angelized.