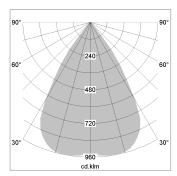

## LIGHT TECHNOLOGY

LED COB
Light colour GoldenBread
Luminous flux 2840 lm
System power 41 W
Luminaire Efficiency 69 lm/W
Reflector Downlight
Beam angle 60°