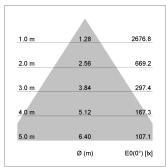

## LIGHT TECHNOLOGY

LED COB
Light colour GoldenBread
Luminous flux 2840 lm
System power 41 W
Luminaire Efficiency 69 lm/W
Reflector Downlight
Beam angle 60°