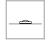

## Intara CX

Article number: 51490009

## **LUMINAIRE**

Weight 0.65 kg
Protection rating . class IP 20 . III
Luminaire colour black