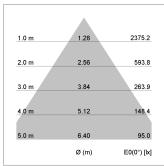

## LIGHT TECHNOLOGY

LED COB
Light colour PearlWhite
Luminous flux 2520 lm
System power 34 W
Luminaire Efficiency 76 lm/W
Reflector Downlight
Beam angle 60°