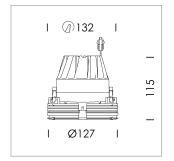

## **LUMINAIRE**

Weight 0.65 kg
Protection rating . class IP 20 . III
Luminaire colour black

## **OPTIONAL**

RAL-colours, NCS-colours (powder coating or wet spraying) on inquiry, surface alloys on inquiry, honeycomb louver

Recessed downlight, flush with ceiling with LED, rated life of the LED L80/B10 > 50000 h, colour rendering index CRI > 90, chromaticity tolerance 2 SDCM (initial), reflector with homogeneous light distribution pattern, diffuser lens, translucent, darklight reflector, aluminium, metallised, highgloss, luminaire head die-cast aluminium, black anodized black anodized, Ceiling plaster die-cast aluminum, trim plastic injection molding, black, separate driver unit