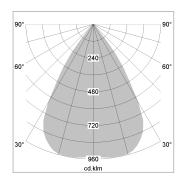

## LIGHT TECHNOLOGY

LED COB
Light colour PearlWhite
Luminous flux 2520 lm
System power 34 W
Luminaire Efficiency 76 lm/W
Reflector Downlight
Beam angle 60°