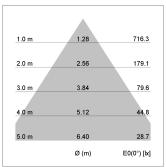

## LIGHT TECHNOLOGY

LED COB
Light colour SpecialMeat
Luminous flux 760 lm
System power 15 W
Luminaire Efficiency 49 lm/W
Reflector Downlight
Beam angle 60°