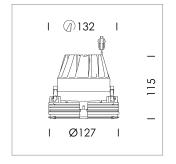

## **LUMINAIRE**

Weight 0.65 kg
Protection rating . class IP 20 . III
Luminaire colour black