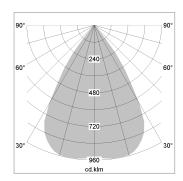

## LIGHT TECHNOLOGY

LED COB
Light colour SpecialMeat
Luminous flux 760 lm
System power 15 W
Luminaire Efficiency 49 lm/W
Reflector Downlight
Beam angle 60°