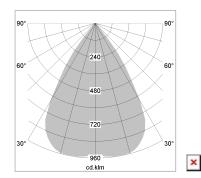

## LIGHT TECHNOLOGY

LED COB
Light colour Sun
Luminous flux 1850 lm
System power 41 W
Luminaire Efficiency 45 lm/W
Reflector Downlight
Beam angle 60°