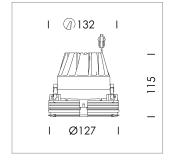

## **LUMINAIRE**

Weight 0.65 kg
Protection rating . class IP 20 . III
Luminaire colour black

## **OPTIONAL**

RAL-colours, NCS-colours (powder coating or wet spraying) on inquiry, surface alloys on inquiry, honeycomb louver

Recessed downlight, flush with ceiling with LED, rated life of the LED L80/B10 > 50000 h, chromaticity tolerance 3 SDCM (initial), reflector with homogeneous light distribution pattern, diffuser lens, translucent, darklight reflector, aluminium, metallised, highgloss, luminaire head die-cast aluminium, black anodized