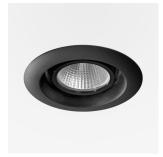

## Intara CX

Article number: 51380011

## **LUMINAIRE**

350° Rotation angle +30° / -30° Swivel angle Weight 0.72 kg Protection rating . class IP20.III Luminaire colour black

## **OPTIONAL**

RAL-colours, NCS-colours (powder coating or wet spraying) on inquiry, surface alloys on inquiry, honeycomb louver

Recessed directional spot with LED, rated life of the LED L80/B10 > 50000 h, chromaticity tolerance 2 SDCM (initial), reflector with circular light distribution pattern, reflector pure aluminium 99,99% in MIRO-Silver®, segmented and faceted, exchangeable reflector unit in high-sheen black plastic, with glass cover, luminaire head designed as heat sink die-cast aluminium, black anodized, rotation angle 350°, swivel angle +30°/-30°, assembly ring diecast aluminum, front ring and trim in plastic, plastic clamp spring for ceiling attachment, black, separate driver unit