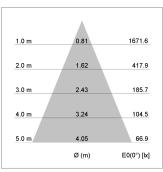

## LIGHT TECHNOLOGY

LED СОВ Light colour SpecialMeat Luminous flux 950 lm 15 W System power Luminaire Efficiency 60 lm/W Reflector Flood Beam angle 40°