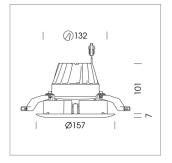

## **LUMINAIRE**

350° Rotation angle +30° / -30° Swivel angle Weight 0.72 kg Protection rating . class IP20.III Luminaire colour black

## **OPTIONAL**

RAL-colours, NCS-colours (powder coating or wet spraying) on inquiry, surface alloys on inquiry, honeycomb louver

Recessed directional spot with LED, rated life of the LED L80/B10 > 50000 h, chromaticity tolerance 2 SDCM (initial), reflector with circular light distribution pattern, reflector pure aluminium 99,99% in MIRO-Silver®, segmented and faceted, exchangeable reflector unit in high-sheen black plastic, with glass cover, luminaire head designed as heat sink die-cast aluminium, black anodized, rotation angle 350°, swivel angle +30°/-30°, assembly ring diecast aluminum, front ring and trim in plastic, plastic clamp spring for ceiling attachment, black, separate driver unit