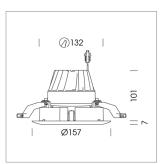

### LUMINAIRE

Rotation angle Swivel angle Weight Protection rating . class Luminaire colour 350° +30° / -30° 0.72 kg IP20 . III white

### **OPTIONEEL**

RAL-colours, NCS-colours (powder coating or wet spraying) on inquiry, surface alloys on inquiry, honeycomb louver

Recessed directional spot with LED, rated life of the LED L80/B10 > 50000 h, colour rendering index CRI > 90, chromaticity tolerance 2 SDCM (initial), reflector with circular light distribution pattern, reflector pure aluminium 99,99% in MIRO-Silver®, segmented and faceted, exchangeable reflector unit in high-sheen black plastic, with glass cover, luminaire head designed as heat sink die-cast aluminium, black anodized, rotation angle 350°, swivel angle +30°/-30°, assembly ring die-cast aluminum, front ring and trim in plastic, plastic clamp spring for ceiling attachment, white, separate driver unit