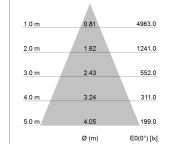

# LIGHT TECHNOLOGY

LED Light colour Luminous flux System power Luminaire Efficiency Reflector Beam angle COB PearlWhite 3160 lm 34 W 95 lm/W Flood 40°