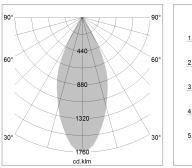

# LIGHT TECHNOLOGY

LED Light colour Luminous flux System power Luminaire Efficiency Reflector Beam angle COB PearlWhite 3160 lm 34 W 95 lm/W Flood 40°