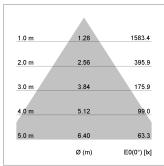

## LIGHT TECHNOLOGY

LED COB
Light colour 835
Luminous flux 1680 lm
System power 15 W
Luminaire Efficiency 109 lm/W
Reflector Downlight
Beam angle 60°

Weight 0.67 kg
Protection rating . class IP20 . III
Luminaire colour black