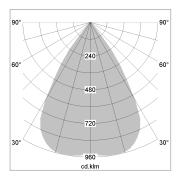

## LIGHT TECHNOLOGY

LED COB
Light colour 835
Luminous flux 1680 lm
System power 15 W
Luminaire Efficiency 109 lm/W
Reflector Downlight
Beam angle 60°

Weight 0.67 kg
Protection rating . class IP20 . III
Luminaire colour black