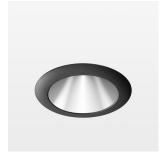

## LIGHT TECHNOLOGY

LED COB
Light colour 835
Luminous flux 1680 lm
System power 15 W
Luminaire Efficiency 109 lm/W
Reflector Downlight
Beam angle 60°

Weight 0.67 kg
Protection rating . class IP20 . III
Luminaire colour black

## **OPTIONAL**

RAL-colours, NCS-colours (powder coating or wet spraying) on inquiry, surface alloys on inquiry, honeycomb louver

Recessed downlight with LED, rated life of the LED L80/B10 > 50000 h, colour rendering index CRI > 80, chromaticity tolerance 2 SDCM (initial), reflector with homogeneous light distribution pattern, diffuser lens, translucent, darklight reflector, aluminium, metallised, highgloss, luminaire head die-cast aluminium, powder-coated, mounting ring die-cast aluminum, front ring and coverblind plastic, black, separate driver unit