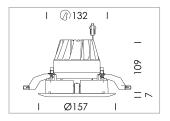

## LIGHT TECHNOLOGY

LED COB
Light colour 835
Luminous flux 1680 lm
System power 15 W
Luminaire Efficiency 109 lm/W
Reflector Downlight
Beam angle 60°

Weight 0.67 kg
Protection rating . class IP20 . III
Luminaire colour black