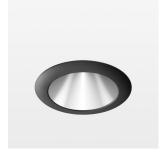

## LIGHT TECHNOLOGY

LED COB
Light colour 835
Luminous flux 2350 lm
System power 23 W
Luminaire Efficiency 102 lm/W
Reflector Downlight
Beam angle 60°

Weight 0.67 kg
Protection rating . class IP20 . III
Luminaire colour black

## **OPTIONEEL**

RAL-colours, NCS-colours (powder coating or wet spraying) on inquiry, surface alloys on inquiry, honeycomb louver

Recessed downlight with LED, rated life of the LED L80/B10 > 50000 h, colour rendering index CRI > 80, chromaticity tolerance 2 SDCM (initial), reflector with homogeneous light distribution pattern, diffuser lens, translucent, darklight reflector, aluminium, metallised, highgloss, luminaire head die-cast aluminium, powder-coated, mounting ring die-cast aluminum, front ring and coverblind plastic, black, separate driver unit