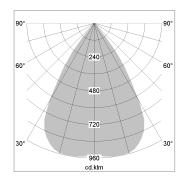

## LIGHT TECHNOLOGY

LED COB
Light colour 835
Luminous flux 2350 lm
System power 23 W
Luminaire Efficiency 102 lm/W
Reflector Downlight
Beam angle 60°

Weight 0.67 kg
Protection rating . class IP20 . III
Luminaire colour black