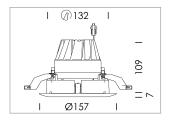

## LIGHT TECHNOLOGY

LED COB
Light colour 835
Luminous flux 2350 lm
System power 23 W
Luminaire Efficiency 102 lm/W
Reflector Downlight
Beam angle 60°

Weight 0.67 kg
Protection rating . class IP20 . III
Luminaire colour black

## **OPTIONEEL**

RAL-colours, NCS-colours (powder coating or wet spraying) on inquiry, surface alloys on inquiry, honeycomb louver

Recessed downlight with LED, rated life of the LED L80/B10 > 50000 h, colour rendering index CRI > 80, chromaticity tolerance 2 SDCM (initial), reflector with homogeneous light distribution pattern, diffuser lens, translucent, darklight reflector, aluminium, metallised, highgloss, luminaire head die-cast aluminium, powder-coated, mounting ring die-cast aluminum, front ring and coverblind plastic, black, separate driver unit