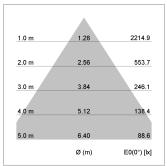

## LIGHT TECHNOLOGY

LED COB
Light colour 835
Luminous flux 2350 lm
System power 23 W
Luminaire Efficiency 102 lm/W
Reflector Downlight
Beam angle 60°

Weight 0.67 kg
Protection rating . class IP20 . III
Luminaire colour black