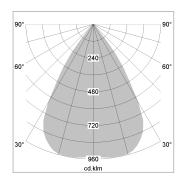

## LIGHT TECHNOLOGY

LED COB
Light colour 835
Luminous flux 3590 lm
System power 41 W
Luminaire Efficiency 88 lm/W
Reflector Downlight
Beam angle 60°

Weight 0.67 kg
Protection rating . class IP20 . III
Luminaire colour black