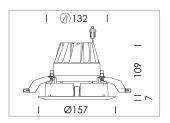

## Intara CX

Article number: 51410002

## LIGHT TECHNOLOGY

LED COB
Light colour 835
Luminous flux 3590 lm
System power 41 W
Luminaire Efficiency 88 lm/W
Reflector Downlight
Beam angle 60°

Weight 0.67 kg
Protection rating . class IP20 . III
Luminaire colour black