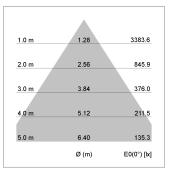

## LIGHT TECHNOLOGY

LED COB
Light colour 835
Luminous flux 3590 lm
System power 41 W
Luminaire Efficiency 88 lm/W
Reflector Downlight
Beam angle 60°

Weight 0.67 kg
Protection rating . class IP20 . III
Luminaire colour black