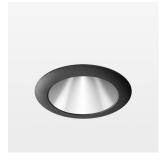

## Intara CX

Article number: 51410002

## LIGHT TECHNOLOGY

LED COB
Light colour 835
Luminous flux 3590 lm
System power 41 W
Luminaire Efficiency 88 lm/W
Reflector Downlight
Beam angle 60°

Weight 0.67 kg
Protection rating . class IP20 . III
Luminaire colour black

## **OPTIONAL**

RAL-colours, NCS-colours (powder coating or wet spraying) on inquiry, surface alloys on inquiry, honeycomb louver

Recessed downlight with LED, rated life of the LED L80/B10 > 50000 h, colour rendering index CRI > 80, chromaticity tolerance 2 SDCM (initial), reflector with homogeneous light distribution pattern, diffuser lens, translucent, darklight reflector, aluminium, metallised, highgloss, luminaire head die-cast aluminium, powder-coated, mounting ring die-cast aluminum, front ring and coverblind plastic, black, separate driver unit