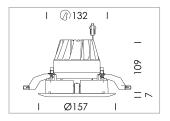

## LIGHT TECHNOLOGY

LED COB
Light colour 840
Luminous flux 2410 lm
System power 23 W
Luminaire Efficiency 104 lm/W
Reflector Downlight
Beam angle 60°

Weight 0.67 kg
Protection rating . class IP20 . III
Luminaire colour black

## **OPTIONAL**

RAL-colours, NCS-colours (powder coating or wet spraying) on inquiry, surface alloys on inquiry, honeycomb louver

Recessed downlight with LED, rated life of the LED L80/B10 > 50000 h, colour rendering index CRI > 80, chromaticity tolerance 2 SDCM (initial), reflector with homogeneous light distribution pattern, diffuser lens, translucent, darklight reflector, aluminium, metallised, highgloss, luminaire head die-cast aluminium, powder-coated, mounting ring die-cast aluminum, front ring and coverblind plastic, black, separate driver unit