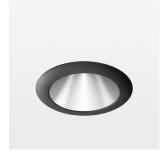

## LIGHT TECHNOLOGY

LED COB
Light colour 840
Luminous flux 2410 lm
System power 23 W
Luminaire Efficiency 104 lm/W
Reflector Downlight
Beam angle 60°

Weight 0.67 kg
Protection rating . class IP20 . III
Luminaire colour black

## **OPTIONAL**

RAL-colours, NCS-colours (powder coating or wet spraying) on inquiry, surface alloys on inquiry, honeycomb louver

Recessed downlight with LED, rated life of the LED L80/B10 > 50000 h, colour rendering index CRI > 80, chromaticity tolerance 2 SDCM (initial), reflector with homogeneous light distribution pattern, diffuser lens, translucent, darklight reflector, aluminium, metallised, highgloss, luminaire head die-cast aluminium, powder-coated, mounting ring die-cast aluminum, front ring and coverblind plastic, black, separate driver unit