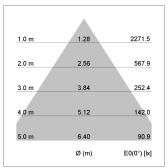

## LIGHT TECHNOLOGY

LED COB
Light colour 840
Luminous flux 2410 lm
System power 23 W
Luminaire Efficiency 104 lm/W
Reflector Downlight
Beam angle 60°

Weight 0.67 kg
Protection rating . class IP20 . III
Luminaire colour black