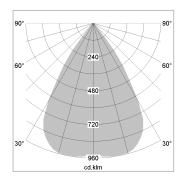

## LIGHT TECHNOLOGY

LED COB
Light colour 840
Luminous flux 2410 lm
System power 23 W
Luminaire Efficiency 104 lm/W
Reflector Downlight
Beam angle 60°

Weight 0.67 kg
Protection rating . class IP20 . III
Luminaire colour black