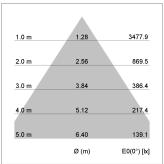

## LIGHT TECHNOLOGY

LED COB
Light colour 840
Luminous flux 3690 lm
System power 41 W
Luminaire Efficiency 90 lm/W
Reflector Downlight
Beam angle 60°

Weight 0.67 kg
Protection rating . class IP20 . III
Luminaire colour black