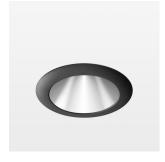

## LIGHT TECHNOLOGY

LED COB
Light colour 840
Luminous flux 3690 lm
System power 41 W
Luminaire Efficiency 90 lm/W
Reflector Downlight
Beam angle 60°

Weight 0.67 kg
Protection rating . class IP20 . III
Luminaire colour black

## **OPTIONAL**

RAL-colours, NCS-colours (powder coating or wet spraying) on inquiry, surface alloys on inquiry, honeycomb louver

Recessed downlight with LED, rated life of the LED L80/B10 > 50000 h, colour rendering index CRI > 80, chromaticity tolerance 2 SDCM (initial), reflector with homogeneous light distribution pattern, diffuser lens, translucent, darklight reflector, aluminium, metallised, highgloss, luminaire head die-cast aluminium, powder-coated, mounting ring die-cast aluminum, front ring and coverblind plastic, black, separate driver unit