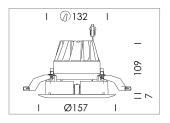

## LIGHT TECHNOLOGY

LED COB
Light colour 840
Luminous flux 3690 lm
System power 41 W
Luminaire Efficiency 90 lm/W
Reflector Downlight
Beam angle 60°

Weight 0.67 kg
Protection rating . class IP20 . III
Luminaire colour black