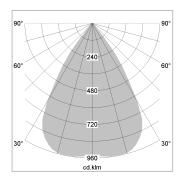

## LIGHT TECHNOLOGY

LED COB
Light colour 840
Luminous flux 3690 lm
System power 41 W
Luminaire Efficiency 90 lm/W
Reflector Downlight
Beam angle 60°

Weight 0.67 kg
Protection rating . class IP20 . III
Luminaire colour black