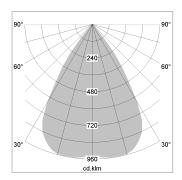

## LIGHT TECHNOLOGY

LED COB
Light colour 927
Luminous flux 1290 lm
System power 15 W
Luminaire Efficiency 83 lm/W
Reflector Downlight
Beam angle 60°

Weight 0.67 kg
Protection rating . class IP20 . III
Luminaire colour black