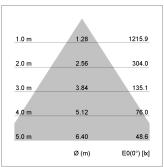

## LIGHT TECHNOLOGY

LED COB
Light colour 927
Luminous flux 1290 lm
System power 15 W
Luminaire Efficiency 83 lm/W
Reflector Downlight
Beam angle 60°

Weight 0.67 kg
Protection rating . class IP20 . III
Luminaire colour black