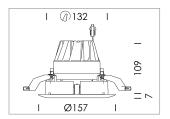

## LIGHT TECHNOLOGY

LED COB
Light colour 927
Luminous flux 1290 lm
System power 15 W
Luminaire Efficiency 83 lm/W
Reflector Downlight
Beam angle 60°

Weight 0.67 kg
Protection rating . class IP20 . III
Luminaire colour black