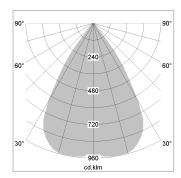

## LIGHT TECHNOLOGY

LED COB
Light colour 927
Luminous flux 2760 lm
System power 41 W
Luminaire Efficiency 67 lm/W
Reflector Downlight
Beam angle 60°

Weight 0.67 kg
Protection rating . class IP20 . III
Luminaire colour black