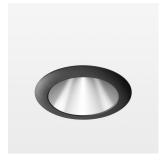

## LIGHT TECHNOLOGY

LED COB
Light colour 927
Luminous flux 2760 lm
System power 41 W
Luminaire Efficiency 67 lm/W
Reflector Downlight
Beam angle 60°

Weight 0.67 kg
Protection rating . class IP20 . III
Luminaire colour black

## **OPTIONAL**

RAL-colours, NCS-colours (powder coating or wet spraying) on inquiry, surface alloys on inquiry, honeycomb louver

Recessed downlight with LED, rated life of the LED L80/B10 > 500000 h, colour rendering index CRI > 90, chromaticity tolerance 2 SDCM (initial), reflector with homogeneous light distribution pattern, diffuser lens, translucent, darklight reflector, aluminium, metallised, highgloss, luminaire head die-cast aluminium, powder-coated, mounting ring die-cast aluminum, front ring and coverblind plastic, black, separate driver unit