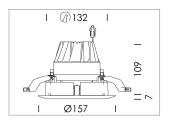

## LIGHT TECHNOLOGY

LED COB
Light colour 927
Luminous flux 2760 lm
System power 41 W
Luminaire Efficiency 67 lm/W
Reflector Downlight
Beam angle 60°

Weight 0.67 kg
Protection rating . class IP20 . III
Luminaire colour black