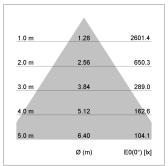

## LIGHT TECHNOLOGY

LED COB
Light colour 927
Luminous flux 2760 lm
System power 41 W
Luminaire Efficiency 67 lm/W
Reflector Downlight
Beam angle 60°

Weight 0.67 kg
Protection rating . class IP20 . III
Luminaire colour black