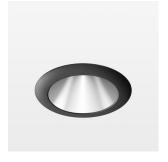

## LIGHT TECHNOLOGY

LED COB
Light colour BeCool
Luminous flux 2590 lm
System power 41 W
Luminaire Efficiency 63 lm/W
Reflector Downlight
Beam angle 60°

Weight 0.67 kg
Protection rating . class IP20 . III
Luminaire colour black

## **OPTIONAL**

RAL-colours, NCS-colours (powder coating or wet spraying) on inquiry, surface alloys on inquiry, honeycomb louver

Recessed downlight with LED, rated life of the LED L80/B10 > 50000 h, colour rendering index CRI > 96, chromaticity tolerance 3 SDCM (initial), reflector with homogeneous light distribution pattern, diffuser lens, translucent, darklight reflector, aluminium, metallised, highgloss, luminaire head die-cast aluminium, powder-coated, mounting ring die-cast aluminum, front ring and coverblind plastic, black, separate driver unit