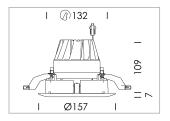

## Intara CX

Article number: 51410006

## LIGHT TECHNOLOGY

LED COB
Light colour BeCool
Luminous flux 2590 lm
System power 41 W
Luminaire Efficiency 63 lm/W
Reflector Downlight
Beam angle 60°

Weight 0.67 kg
Protection rating . class IP20 . III
Luminaire colour black