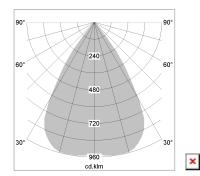

## LIGHT TECHNOLOGY

LED COB
Light colour BeCool
Luminous flux 2590 lm
System power 41 W
Luminaire Efficiency 63 lm/W
Reflector Downlight
Beam angle 60°

Weight 0.67 kg
Protection rating . class IP20 . III
Luminaire colour black