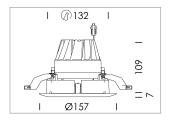

## LIGHT TECHNOLOGY

LED COB
Light colour GoldenBread
Luminous flux 1310 lm
System power 15 W
Luminaire Efficiency 87 lm/W
Reflector Downlight
Beam angle 60°

Weight 0.67 kg
Protection rating . class IP20 . III
Luminaire colour black

## **OPTIONAL**

RAL-colours, NCS-colours (powder coating or wet spraying) on inquiry, surface alloys on inquiry, honeycomb louver

Recessed downlight with LED, rated life of the LED L80/B10 > 50000 h, chromaticity tolerance 3 SDCM (initial), reflector with homogeneous light distribution pattern, diffuser lens, translucent, darklight reflector, aluminium, metallised, highgloss, luminaire head die-cast aluminium, powder-coated, mounting ring die-cast aluminum, front ring and coverblind plastic, black, separate driver unit