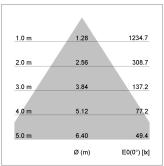

## LIGHT TECHNOLOGY

LED COB
Light colour GoldenBread
Luminous flux 1310 lm
System power 15 W
Luminaire Efficiency 87 lm/W
Reflector Downlight
Beam angle 60°

Weight 0.67 kg
Protection rating . class IP20 . III
Luminaire colour black