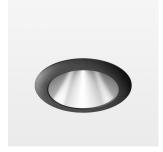

## LIGHT TECHNOLOGY

LED COB
Light colour GoldenBread
Luminous flux 1310 lm
System power 15 W
Luminaire Efficiency 87 lm/W
Reflector Downlight
Beam angle 60°

Weight 0.67 kg
Protection rating . class IP20 . III
Luminaire colour black

## **OPTIONAL**

RAL-colours, NCS-colours (powder coating or wet spraying) on inquiry, surface alloys on inquiry, honeycomb louver

Recessed downlight with LED, rated life of the LED L80/B10 > 50000 h, chromaticity tolerance 3 SDCM (initial), reflector with homogeneous light distribution pattern, diffuser lens, translucent, darklight reflector, aluminium, metallised, highgloss, luminaire head die-cast aluminium, powder-coated, mounting ring die-cast aluminum, front ring and coverblind plastic, black, separate driver unit