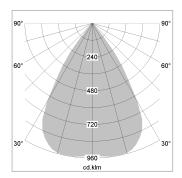

## LIGHT TECHNOLOGY

LED COB
Light colour GoldenBread
Luminous flux 1310 lm
System power 15 W
Luminaire Efficiency 87 lm/W
Reflector Downlight
Beam angle 60°

Weight 0.67 kg
Protection rating . class IP20 . III
Luminaire colour black