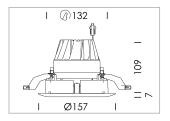

## LIGHT TECHNOLOGY

LED COB
Light colour GoldenBread
Luminous flux 2440 lm
System power 34 W
Luminaire Efficiency 72 lm/W
Reflector Downlight
Beam angle 60°

Weight 0.67 kg
Protection rating . class IP20 . III
Luminaire colour black

## **OPTIONAL**

RAL-colours, NCS-colours (powder coating or wet spraying) on inquiry, surface alloys on inquiry, honeycomb louver

Recessed downlight with LED, rated life of the LED L80/B10 > 50000 h, chromaticity tolerance 3 SDCM (initial), reflector with homogeneous light distribution pattern, diffuser lens, translucent, darklight reflector, aluminium, metallised, highgloss, luminaire head die-cast aluminium, powder-coated, mounting ring die-cast aluminum, front ring and coverblind plastic, black, separate driver unit