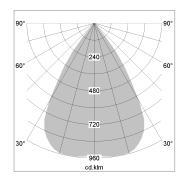

## LIGHT TECHNOLOGY

LED COB
Light colour GoldenBread
Luminous flux 2440 lm
System power 34 W
Luminaire Efficiency 72 lm/W
Reflector Downlight
Beam angle 60°

Weight 0.67 kg
Protection rating . class IP20 . III
Luminaire colour black