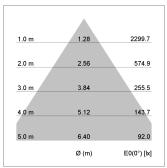

## LIGHT TECHNOLOGY

LED COB
Light colour GoldenBread
Luminous flux 2440 lm
System power 34 W
Luminaire Efficiency 72 lm/W
Reflector Downlight
Beam angle 60°

Weight 0.67 kg
Protection rating . class IP20 . III
Luminaire colour black