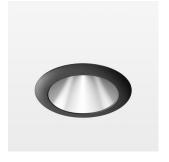

## LIGHT TECHNOLOGY

LED COB
Light colour GoldenBread
Luminous flux 2440 lm
System power 34 W
Luminaire Efficiency 72 lm/W
Reflector Downlight
Beam angle 60°

Weight 0.67 kg
Protection rating . class IP20 . III
Luminaire colour black

## **OPTIONAL**

RAL-colours, NCS-colours (powder coating or wet spraying) on inquiry, surface alloys on inquiry, honeycomb louver

Recessed downlight with LED, rated life of the LED L80/B10 > 50000 h, chromaticity tolerance 3 SDCM (initial), reflector with homogeneous light distribution pattern, diffuser lens, translucent, darklight reflector, aluminium, metallised, highgloss, luminaire head die-cast aluminium, powder-coated, mounting ring die-cast aluminum, front ring and coverblind plastic, black, separate driver unit