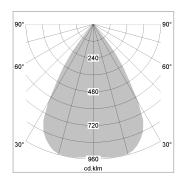

## LIGHT TECHNOLOGY

LED COB
Light colour PearlWhite
Luminous flux 1930 lm
System power 23 W
Luminaire Efficiency 83 lm/W
Reflector Downlight
Beam angle 60°

Weight 0.67 kg
Protection rating . class IP20 . III
Luminaire colour black