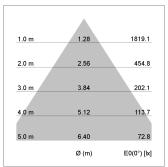

## LIGHT TECHNOLOGY

LED COB
Light colour PearlWhite
Luminous flux 1930 lm
System power 23 W
Luminaire Efficiency 83 lm/W
Reflector Downlight
Beam angle 60°

Weight 0.67 kg
Protection rating . class IP20 . III
Luminaire colour black