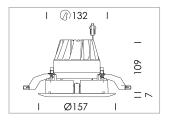

## Intara CX

Article number: 51410010

## LIGHT TECHNOLOGY

LED COB
Light colour PearlWhite
Luminous flux 1930 lm
System power 23 W
Luminaire Efficiency 83 lm/W
Reflector Downlight
Beam angle 60°

Weight 0.67 kg
Protection rating . class IP20 . III
Luminaire colour black