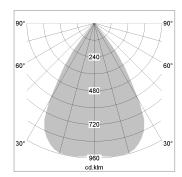

## LIGHT TECHNOLOGY

LED COB
Light colour SpecialMeat
Luminous flux 760 lm
System power 15 W
Luminaire Efficiency 49 lm/W
Reflector Downlight
Beam angle 60°

Weight 0.67 kg
Protection rating . class IP20 . III
Luminaire colour black