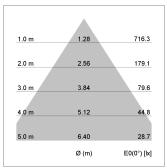

## LIGHT TECHNOLOGY

LED COB
Light colour SpecialMeat
Luminous flux 760 lm
System power 15 W
Luminaire Efficiency 49 lm/W
Reflector Downlight
Beam angle 60°

Weight 0.67 kg
Protection rating . class IP20 . III
Luminaire colour black