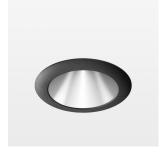

## **OPTIONAL**

RAL-colours, NCS-colours (powder coating or wet spraying) on inquiry, surface alloys on inquiry, honeycomb louver

Recessed downlight with LED, rated life of the LED L80/B10 > 50000 h, chromaticity tolerance 2 SDCM (initial), reflector with homogeneous light distribution pattern, diffuser lens, translucent, darklight reflector, aluminium, metallised, highgloss, luminaire head die-cast aluminium, powder-coated, mounting ring die-cast aluminum, front ring and coverblind plastic, black, separate driver unit