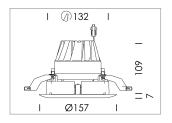

## LIGHT TECHNOLOGY

LED COB
Light colour SpecialMeat
Luminous flux 760 lm
System power 15 W
Luminaire Efficiency 49 lm/W
Reflector Downlight
Beam angle 60°

Weight 0.67 kg
Protection rating . class IP20 . III
Luminaire colour black