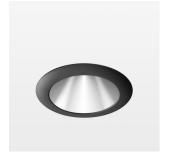

## LIGHT TECHNOLOGY

LED COB
Light colour SpecialMeat
Luminous flux 1060 lm
System power 23 W
Luminaire Efficiency 46 lm/W
Reflector Downlight
Beam angle 60°

Weight 0.67 kg
Protection rating . class IP20 . III
Luminaire colour black

## **OPTIONAL**

RAL-colours, NCS-colours (powder coating or wet spraying) on inquiry, surface alloys on inquiry, honeycomb louver

Recessed downlight with LED, rated life of the LED L80/B10 > 50000 h, chromaticity tolerance 2 SDCM (initial), reflector with homogeneous light distribution pattern, diffuser lens, translucent, darklight reflector, aluminium, metallised, highgloss, luminaire head die-cast aluminium, powder-coated, mounting ring die-cast aluminum, front ring and coverblind plastic, black, separate driver unit