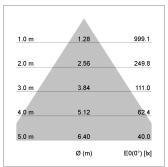

## LIGHT TECHNOLOGY

LED COB
Light colour SpecialMeat
Luminous flux 1060 lm
System power 23 W
Luminaire Efficiency 46 lm/W
Reflector Downlight
Beam angle 60°

Weight 0.67 kg
Protection rating . class IP20 . III
Luminaire colour black