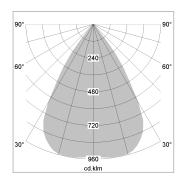

## LIGHT TECHNOLOGY

LED COB
Light colour SpecialMeat
Luminous flux 1060 lm
System power 23 W
Luminaire Efficiency 46 lm/W
Reflector Downlight
Beam angle 60°

Weight 0.67 kg
Protection rating . class IP20 . III
Luminaire colour black