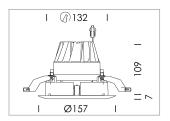

## LIGHT TECHNOLOGY

LED COB
Light colour SpecialMeat
Luminous flux 1060 lm
System power 23 W
Luminaire Efficiency 46 lm/W
Reflector Downlight
Beam angle 60°

Weight 0.67 kg
Protection rating . class IP20 . III
Luminaire colour black

## **OPTIONAL**

RAL-colours, NCS-colours (powder coating or wet spraying) on inquiry, surface alloys on inquiry, honeycomb louver

Recessed downlight with LED, rated life of the LED L80/B10 > 50000 h, chromaticity tolerance 2 SDCM (initial), reflector with homogeneous light distribution pattern, diffuser lens, translucent, darklight reflector, aluminium, metallised, highgloss, luminaire head die-cast aluminium, powder-coated, mounting ring die-cast aluminum, front ring and coverblind plastic, black, separate driver unit