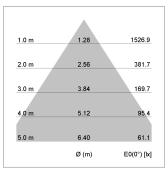

## LIGHT TECHNOLOGY

LED COB
Light colour SpecialMeat
Luminous flux 1620 lm
System power 41 W
Luminaire Efficiency 40 lm/W
Reflector Downlight
Beam angle 60°

Weight 0.67 kg
Protection rating . class IP20 . III
Luminaire colour black