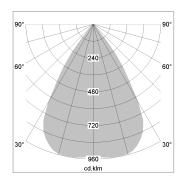

## LIGHT TECHNOLOGY

LED COB
Light colour SpecialMeat
Luminous flux 1620 lm
System power 41 W
Luminaire Efficiency 40 lm/W
Reflector Downlight
Beam angle 60°

Weight 0.67 kg
Protection rating . class IP20 . III
Luminaire colour black