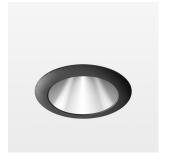

## LIGHT TECHNOLOGY

LED COB
Light colour SpecialMeat
Luminous flux 1620 lm
System power 41 W
Luminaire Efficiency 40 lm/W
Reflector Downlight
Beam angle 60°

Weight 0.67 kg
Protection rating . class IP20 . III
Luminaire colour black

## **OPTIONAL**

RAL-colours, NCS-colours (powder coating or wet spraying) on inquiry, surface alloys on inquiry, honeycomb louver

Recessed downlight with LED, rated life of the LED L80/B10 > 50000 h, chromaticity tolerance 2 SDCM (initial), reflector with homogeneous light distribution pattern, diffuser lens, translucent, darklight reflector, aluminium, metallised, highgloss, luminaire head die-cast aluminium, powder-coated, mounting ring die-cast aluminum, front ring and coverblind plastic, black, separate driver unit