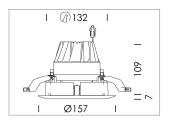

## LIGHT TECHNOLOGY

LED COB
Light colour SpecialMeat
Luminous flux 1620 lm
System power 41 W
Luminaire Efficiency 40 lm/W
Reflector Downlight
Beam angle 60°

Weight 0.67 kg
Protection rating . class IP20 . III
Luminaire colour black

## **OPTIONAL**

RAL-colours, NCS-colours (powder coating or wet spraying) on inquiry, surface alloys on inquiry, honeycomb louver

Recessed downlight with LED, rated life of the LED L80/B10 > 50000 h, chromaticity tolerance 2 SDCM (initial), reflector with homogeneous light distribution pattern, diffuser lens, translucent, darklight reflector, aluminium, metallised, highgloss, luminaire head die-cast aluminium, powder-coated, mounting ring die-cast aluminum, front ring and coverblind plastic, black, separate driver unit