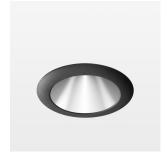

## **LUMINAIRE**

Weight 0.67 kg
Protection rating . class IP20 . III
Luminaire colour black

## **OPTIONAL**

RAL-colours, NCS-colours (powder coating or wet spraying) on inquiry, surface alloys on inquiry, honeycomb louver

Recessed downlight with LED, rated life of the LED L80/B10 > 50000 h, chromaticity tolerance 3 SDCM (initial), reflector with homogeneous light distribution pattern, diffuser lens, translucent, darklight reflector, aluminium, metallised, highgloss, luminaire head die-cast aluminium, powder-coated, mounting ring die-cast aluminum, front ring and coverblind plastic, black, separate driver unit