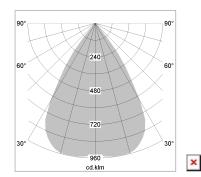

## LIGHT TECHNOLOGY

LED COB
Light colour Sun
Luminous flux 1850 lm
System power 41 W
Luminaire Efficiency 45 lm/W
Reflector Downlight
Beam angle 60°