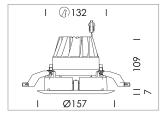

## **LUMINAIRE**

Weight 0.67 kg
Protection rating . class IP20 . III
Luminaire colour black