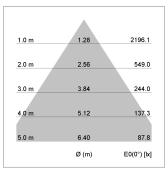

## LIGHT TECHNOLOGY

LED COB
Light colour 830
Luminous flux 2330 lm
System power 23 W
Luminaire Efficiency 101 lm/W
Reflector Downlight
Beam angle 60°

Weight 0.67 kg
Protection rating . class IP20 . III
Luminaire colour white