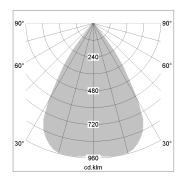

## LIGHT TECHNOLOGY

LED COB
Light colour 830
Luminous flux 2330 lm
System power 23 W
Luminaire Efficiency 101 lm/W
Reflector Downlight
Beam angle 60°

Weight 0.67 kg
Protection rating . class IP20 . III
Luminaire colour white