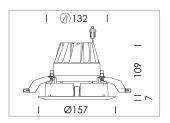

## LIGHT TECHNOLOGY

LED COB
Light colour 830
Luminous flux 2330 lm
System power 23 W
Luminaire Efficiency 101 lm/W
Reflector Downlight
Beam angle 60°

Weight 0.67 kg
Protection rating . class IP20 . III
Luminaire colour white

## **OPTIONAL**

RAL-colours, NCS-colours (powder coating or wet spraying) on inquiry, surface alloys on inquiry, honeycomb louver

Recessed downlight with LED, rated life of the LED L80/B10 > 50000 h, colour rendering index CRI > 80, chromaticity tolerance 2 SDCM (initial), reflector with homogeneous light distribution pattern, diffuser lens, translucent, darklight reflector, aluminium, metallised, highgloss, luminaire head die-cast aluminium, powder-coated, mounting ring die-cast aluminum, front ring and coverblind plastic, white, separate driver unit