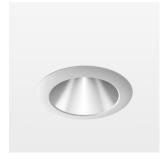

## **OPTIONAL**

RAL-colours, NCS-colours (powder coating or wet spraying) on inquiry, surface alloys on inquiry, honeycomb louver

Recessed downlight with LED, rated life of the LED L80/B10 > 50000 h, colour rendering index CRI > 80, chromaticity tolerance 2 SDCM (initial), reflector with homogeneous light distribution pattern, diffuser lens, translucent, darklight reflector, aluminium, metallised, highgloss, luminaire head die-cast aluminium, powder-coated, mounting ring die-cast aluminum, front ring and coverblind plastic, white, separate driver unit