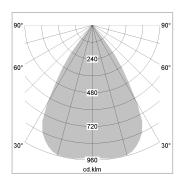

## LIGHT TECHNOLOGY

LED COB
Light colour 927
Luminous flux 1290 lm
System power 15 W
Luminaire Efficiency 83 lm/W
Reflector Downlight
Beam angle 60°

Weight 0.67 kg
Protection rating . class IP20 . III
Luminaire colour white