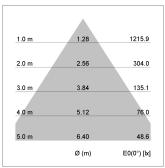

## LIGHT TECHNOLOGY

LED COB
Light colour 927
Luminous flux 1290 lm
System power 15 W
Luminaire Efficiency 83 lm/W
Reflector Downlight
Beam angle 60°

Weight 0.67 kg
Protection rating . class IP20 . III
Luminaire colour white