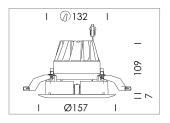

## LIGHT TECHNOLOGY

LED COB
Light colour 927
Luminous flux 1290 lm
System power 15 W
Luminaire Efficiency 83 lm/W
Reflector Downlight
Beam angle 60°

Weight 0.67 kg
Protection rating . class IP20 . III
Luminaire colour white