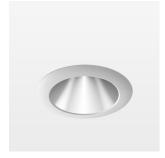

## LIGHT TECHNOLOGY

LED COB
Light colour 927
Luminous flux 1290 lm
System power 15 W
Luminaire Efficiency 83 lm/W
Reflector Downlight
Beam angle 60°

Weight 0.67 kg
Protection rating . class IP20 . III
Luminaire colour white

## **OPTIONAL**

RAL-colours, NCS-colours (powder coating or wet spraying) on inquiry, surface alloys on inquiry, honeycomb louver

Recessed downlight with LED, rated life of the LED L80/B10 > 50000 h, colour rendering index CRI > 90, chromaticity tolerance 2 SDCM (initial), reflector with homogeneous light distribution pattern, diffuser lens, translucent, darklight reflector, aluminium, metallised, highgloss, luminaire head die-cast aluminium, powder-coated, mounting ring die-cast aluminum, front ring and coverblind plastic, white, separate driver unit