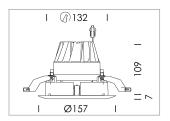

## LIGHT TECHNOLOGY

LED COB
Light colour 927
Luminous flux 1800 lm
System power 23 W
Luminaire Efficiency 78 lm/W
Reflector Downlight
Beam angle 60°

Weight 0.67 kg
Protection rating . class IP20 . III
Luminaire colour white

## **OPTIONAL**

RAL-colours, NCS-colours (powder coating or wet spraying) on inquiry, surface alloys on inquiry, honeycomb louver

Recessed downlight with LED, rated life of the LED L80/B10 > 500000 h, colour rendering index CRI > 90, chromaticity tolerance 2 SDCM (initial), reflector with homogeneous light distribution pattern, diffuser lens, translucent, darklight reflector, aluminium, metallised, highgloss, luminaire head die-cast aluminium, powder-coated, mounting ring die-cast aluminum, front ring and coverblind plastic, white, separate driver unit