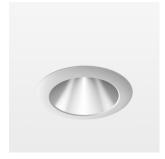

## LIGHT TECHNOLOGY

LED COB
Light colour 927
Luminous flux 1800 lm
System power 23 W
Luminaire Efficiency 78 lm/W
Reflector Downlight
Beam angle 60°

Weight 0.67 kg
Protection rating . class IP20 . III
Luminaire colour white

## **OPTIONAL**

RAL-colours, NCS-colours (powder coating or wet spraying) on inquiry, surface alloys on inquiry, honeycomb louver

Recessed downlight with LED, rated life of the LED L80/B10 > 500000 h, colour rendering index CRI > 90, chromaticity tolerance 2 SDCM (initial), reflector with homogeneous light distribution pattern, diffuser lens, translucent, darklight reflector, aluminium, metallised, highgloss, luminaire head die-cast aluminium, powder-coated, mounting ring die-cast aluminum, front ring and coverblind plastic, white, separate driver unit