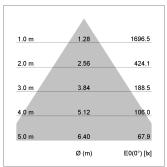

## LIGHT TECHNOLOGY

LED COB
Light colour 927
Luminous flux 1800 lm
System power 23 W
Luminaire Efficiency 78 lm/W
Reflector Downlight
Beam angle 60°

Weight 0.67 kg
Protection rating . class IP20 . III
Luminaire colour white