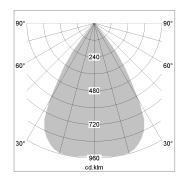

## LIGHT TECHNOLOGY

LED COB
Light colour 927
Luminous flux 1800 lm
System power 23 W
Luminaire Efficiency 78 lm/W
Reflector Downlight
Beam angle 60°

Weight 0.67 kg
Protection rating . class IP20 . III
Luminaire colour white