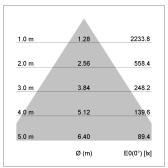

## LIGHT TECHNOLOGY

LED COB
Light colour 927
Luminous flux 2370 lm
System power 34 W
Luminaire Efficiency 71 lm/W
Reflector Downlight
Beam angle 60°

Weight 0.67 kg
Protection rating . class IP20 . III
Luminaire colour white