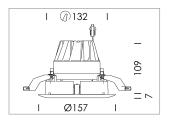

## LIGHT TECHNOLOGY

LED COB
Light colour 927
Luminous flux 2370 lm
System power 34 W
Luminaire Efficiency 71 lm/W
Reflector Downlight
Beam angle 60°

Weight 0.67 kg
Protection rating . class IP20 . III
Luminaire colour white

## **OPTIONAL**

RAL-colours, NCS-colours (powder coating or wet spraying) on inquiry, surface alloys on inquiry, honeycomb louver

Recessed downlight with LED, rated life of the LED L80/B10 > 500000 h, colour rendering index CRI > 90, chromaticity tolerance 2 SDCM (initial), reflector with homogeneous light distribution pattern, diffuser lens, translucent, darklight reflector, aluminium, metallised, highgloss, luminaire head die-cast aluminium, powder-coated, mounting ring die-cast aluminum, front ring and coverblind plastic, white, separate driver unit