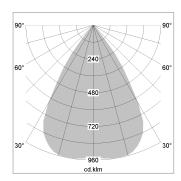

## LIGHT TECHNOLOGY

LED COB
Light colour 927
Luminous flux 2370 lm
System power 34 W
Luminaire Efficiency 71 lm/W
Reflector Downlight
Beam angle 60°

Weight 0.67 kg
Protection rating . class IP20 . III
Luminaire colour white