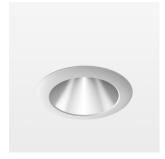

## LIGHT TECHNOLOGY

LED COB
Light colour 927
Luminous flux 2370 lm
System power 34 W
Luminaire Efficiency 71 lm/W
Reflector Downlight
Beam angle 60°

Weight 0.67 kg
Protection rating . class IP20 . III
Luminaire colour white

## **OPTIONAL**

RAL-colours, NCS-colours (powder coating or wet spraying) on inquiry, surface alloys on inquiry, honeycomb louver

Recessed downlight with LED, rated life of the LED L80/B10 > 500000 h, colour rendering index CRI > 90, chromaticity tolerance 2 SDCM (initial), reflector with homogeneous light distribution pattern, diffuser lens, translucent, darklight reflector, aluminium, metallised, highgloss, luminaire head die-cast aluminium, powder-coated, mounting ring die-cast aluminum, front ring and coverblind plastic, white, separate driver unit