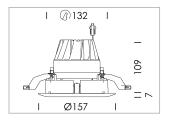

## LIGHT TECHNOLOGY

LED COB
Light colour 927
Luminous flux 2760 lm
System power 41 W
Luminaire Efficiency 67 lm/W
Reflector Downlight
Beam angle 60°

Weight 0.67 kg
Protection rating . class IP20 . III
Luminaire colour white