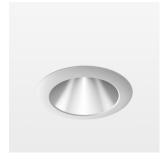

## **OPTIONAL**

RAL-colours, NCS-colours (powder coating or wet spraying) on inquiry, surface alloys on inquiry, honeycomb louver

Recessed downlight with LED, rated life of the LED L80/B10 > 500000 h, colour rendering index CRI > 90, chromaticity tolerance 2 SDCM (initial), reflector with homogeneous light distribution pattern, diffuser lens, translucent, darklight reflector, aluminium, metallised, highgloss, luminaire head die-cast aluminium, powder-coated, mounting ring die-cast aluminum, front ring and coverblind plastic, white, separate driver unit