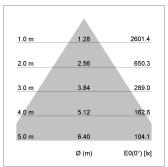

## LIGHT TECHNOLOGY

LED COB
Light colour 927
Luminous flux 2760 lm
System power 41 W
Luminaire Efficiency 67 lm/W
Reflector Downlight
Beam angle 60°

Weight 0.67 kg
Protection rating . class IP20 . III
Luminaire colour white