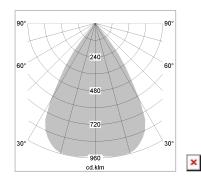

## LIGHT TECHNOLOGY

LED COB
Light colour BeCool
Luminous flux 1070 lm
System power 15 W
Luminaire Efficiency 68 lm/W
Reflector Downlight
Beam angle 60°

Weight 0.67 kg
Protection rating . class IP20 . III
Luminaire colour white