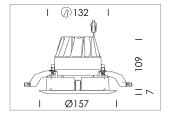

## LIGHT TECHNOLOGY

LED COB
Light colour BeCool
Luminous flux 1070 lm
System power 15 W
Luminaire Efficiency 68 lm/W
Reflector Downlight
Beam angle 60°

Weight 0.67 kg
Protection rating . class IP20 . III
Luminaire colour white

## **OPTIONEEL**

RAL-colours, NCS-colours (powder coating or wet spraying) on inquiry, surface alloys on inquiry, honeycomb louver

Recessed downlight with LED, rated life of the LED L80/B10 > 500000 h, colour rendering index CRI > 96, chromaticity tolerance 3 SDCM (initial), reflector with homogeneous light distribution pattern, diffuser lens, translucent, darklight reflector, aluminium, metallised, highgloss, luminaire head die-cast aluminium, powder-coated, mounting ring die-cast aluminum, front ring and coverblind plastic, white, separate driver unit