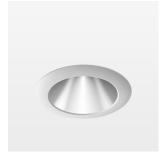

## LIGHT TECHNOLOGY

LED COB
Light colour BeCool
Luminous flux 1070 lm
System power 15 W
Luminaire Efficiency 68 lm/W
Reflector Downlight
Beam angle 60°

Weight 0.67 kg
Protection rating . class IP20 . III
Luminaire colour white

## **OPTIONEEL**

RAL-colours, NCS-colours (powder coating or wet spraying) on inquiry, surface alloys on inquiry, honeycomb louver

Recessed downlight with LED, rated life of the LED L80/B10 > 500000 h, colour rendering index CRI > 96, chromaticity tolerance 3 SDCM (initial), reflector with homogeneous light distribution pattern, diffuser lens, translucent, darklight reflector, aluminium, metallised, highgloss, luminaire head die-cast aluminium, powder-coated, mounting ring die-cast aluminum, front ring and coverblind plastic, white, separate driver unit