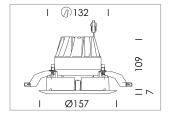

## LIGHT TECHNOLOGY

LED COB
Light colour BeCool
Luminous flux 1520 lm
System power 23 W
Luminaire Efficiency 65 lm/W
Reflector Downlight
Beam angle 60°

Weight 0.67 kg
Protection rating . class IP20 . III
Luminaire colour white