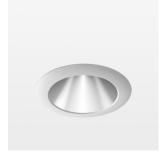

## **OPTIONAL**

RAL-colours, NCS-colours (powder coating or wet spraying) on inquiry, surface alloys on inquiry, honeycomb louver

Recessed downlight with LED, rated life of the LED L80/B10 > 500000 h, colour rendering index CRI > 96, chromaticity tolerance 3 SDCM (initial), reflector with homogeneous light distribution pattern, diffuser lens, translucent, darklight reflector, aluminium, metallised, highgloss, luminaire head die-cast aluminium, powder-coated, mounting ring die-cast aluminum, front ring and coverblind plastic, white, separate driver unit