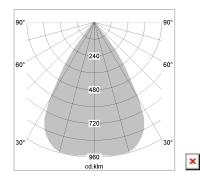

## LIGHT TECHNOLOGY

LED COB
Light colour BeCool
Luminous flux 1520 lm
System power 23 W
Luminaire Efficiency 65 lm/W
Reflector Downlight
Beam angle 60°

Weight 0.67 kg
Protection rating . class IP20 . III
Luminaire colour white