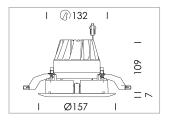

## LIGHT TECHNOLOGY

LED COB
Light colour Fish-Seafood
Luminous flux 890 lm
System power 15 W
Luminaire Efficiency 58 lm/W
Reflector Downlight
Beam angle 60°

Weight 0.67 kg
Protection rating . class IP20 . III
Luminaire colour white