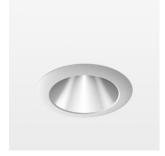

## **OPTIONAL**

RAL-colours, NCS-colours (powder coating or wet spraying) on inquiry, surface alloys on inquiry, honeycomb louver

Recessed downlight with LED, rated life of the LED L80/B10 > 50000 h, chromaticity tolerance 2 SDCM (initial), reflector with homogeneous light distribution pattern, diffuser lens, translucent, darklight reflector, aluminium, metallised, highgloss, luminaire head die-cast aluminium, powder-coated, mounting ring die-cast aluminum, front ring and coverblind plastic, white, separate driver unit