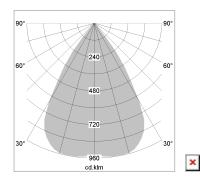

## LIGHT TECHNOLOGY

LED COB
Light colour Fish-Seafood
Luminous flux 890 lm
System power 15 W
Luminaire Efficiency 58 lm/W
Reflector Downlight
Beam angle 60°

Weight 0.67 kg
Protection rating . class IP20 . III
Luminaire colour white