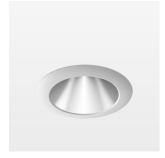

## **OPTIONAL**

RAL-colours, NCS-colours (powder coating or wet spraying) on inquiry, surface alloys on inquiry, honeycomb louver

Recessed downlight with LED, rated life of the LED L80/B10 > 50000 h, chromaticity tolerance 2 SDCM (initial), reflector with homogeneous light distribution pattern, diffuser lens, translucent, darklight reflector, aluminium, metallised, highgloss, luminaire head die-cast aluminium, powder-coated, mounting ring die-cast aluminum, front ring and coverblind plastic, white, separate driver unit