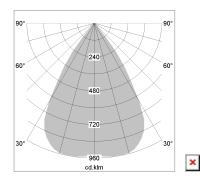

## LIGHT TECHNOLOGY

LED COB
Light colour Fish-Seafood
Luminous flux 1410 lm
System power 28 W
Luminaire Efficiency 52 lm/W
Reflector Downlight
Beam angle 60°

Weight 0.67 kg
Protection rating . class IP20 . III
Luminaire colour white