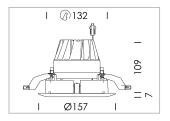

## LIGHT TECHNOLOGY

LED COB
Light colour Fish-Seafood
Luminous flux 1410 lm
System power 28 W
Luminaire Efficiency 52 lm/W
Reflector Downlight
Beam angle 60°

Weight 0.67 kg
Protection rating . class IP20 . III
Luminaire colour white

## **OPTIONAL**

RAL-colours, NCS-colours (powder coating or wet spraying) on inquiry, surface alloys on inquiry, honeycomb louver

Recessed downlight with LED, rated life of the LED L80/B10 > 50000 h, chromaticity tolerance 2 SDCM (initial), reflector with homogeneous light distribution pattern, diffuser lens, translucent, darklight reflector, aluminium, metallised, highgloss, luminaire head die-cast aluminium, powder-coated, mounting ring die-cast aluminum, front ring and coverblind plastic, white, separate driver unit