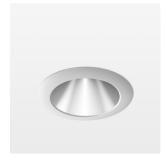

## Intara CX

Article number: 51410019

## **OPCJA**

RAL-colours, NCS-colours (powder coating or wet spraying) on inquiry, surface alloys on inquiry, honeycomb louver

Recessed downlight with LED, rated life of the LED L80/B10 > 50000 h, chromaticity tolerance 2 SDCM (initial), reflector with homogeneous light distribution pattern, diffuser lens, translucent, darklight reflector, aluminium, metallised, highgloss, luminaire head die-cast aluminium, powder-coated, mounting ring die-cast aluminum, front ring and coverblind plastic, white, separate driver unit