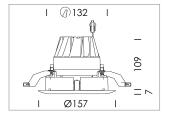

## **LUMINAIRE**

Weight 0.67 kg
Protection rating . class IP20 . III
Luminaire colour white

## **OPCJA**

RAL-colours, NCS-colours (powder coating or wet spraying) on inquiry, surface alloys on inquiry, honeycomb louver

Recessed downlight with LED, rated life of the LED L80/B10 > 50000 h, chromaticity tolerance 2 SDCM (initial), reflector with homogeneous light distribution pattern, diffuser lens, translucent, darklight reflector, aluminium, metallised, highgloss, luminaire head die-cast aluminium, powder-coated, mounting ring die-cast aluminum, front ring and coverblind plastic, white, separate driver unit