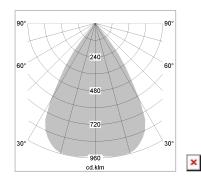

## LIGHT TECHNOLOGY

LED COB
Light colour Fish-Seafood
Luminous flux 1640 lm
System power 34 W
Luminaire Efficiency 48 lm/W
Reflector Downlight
Beam angle 60°