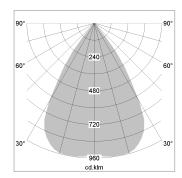

## LIGHT TECHNOLOGY

LED COB
Light colour GoldenBread
Luminous flux 1310 lm
System power 15 W
Luminaire Efficiency 87 lm/W
Reflector Downlight
Beam angle 60°

Weight 0.67 kg
Protection rating . class IP20 . III
Luminaire colour white