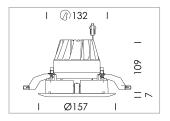

## LIGHT TECHNOLOGY

LED COB
Light colour GoldenBread
Luminous flux 1310 lm
System power 15 W
Luminaire Efficiency 87 lm/W
Reflector Downlight
Beam angle 60°

Weight 0.67 kg
Protection rating . class IP20 . III
Luminaire colour white

## **OPTIONAL**

RAL-colours, NCS-colours (powder coating or wet spraying) on inquiry, surface alloys on inquiry, honeycomb louver

Recessed downlight with LED, rated life of the LED L80/B10 > 50000 h, chromaticity tolerance 3 SDCM (initial), reflector with homogeneous light distribution pattern, diffuser lens, translucent, darklight reflector, aluminium, metallised, highgloss, luminaire head die-cast aluminium, powder-coated, mounting ring die-cast aluminum, front ring and coverblind plastic, white, separate driver unit