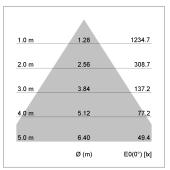

## LIGHT TECHNOLOGY

LED COB
Light colour GoldenBread
Luminous flux 1310 lm
System power 15 W
Luminaire Efficiency 87 lm/W
Reflector Downlight
Beam angle 60°

Weight 0.67 kg
Protection rating . class IP20 . III
Luminaire colour white