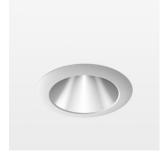

## LIGHT TECHNOLOGY

LED COB
Light colour GoldenBread
Luminous flux 1310 lm
System power 15 W
Luminaire Efficiency 87 lm/W
Reflector Downlight
Beam angle 60°

Weight 0.67 kg
Protection rating . class IP20 . III
Luminaire colour white

## **OPTIONAL**

RAL-colours, NCS-colours (powder coating or wet spraying) on inquiry, surface alloys on inquiry, honeycomb louver

Recessed downlight with LED, rated life of the LED L80/B10 > 50000 h, chromaticity tolerance 3 SDCM (initial), reflector with homogeneous light distribution pattern, diffuser lens, translucent, darklight reflector, aluminium, metallised, highgloss, luminaire head die-cast aluminium, powder-coated, mounting ring die-cast aluminum, front ring and coverblind plastic, white, separate driver unit